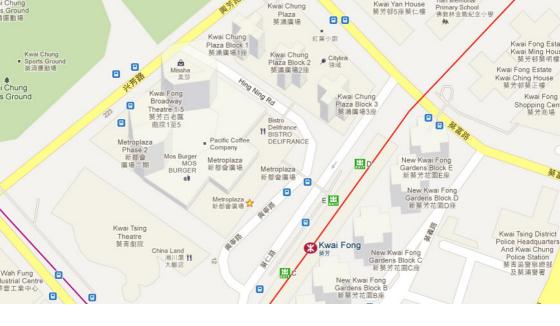

## By Taxi

If coming by taxi, the name of the building is Metroplaza, which approximates to "San Doh Woi" in Cantonese. If the taxi driver does not recognise the name, it is easiest to ask for Kwai Fong MTR station, or show them the address in Chinese overleaf. The taxi will take 15-20 minutes from Central and about the same time for the Airport.

If you are dropped off at the Office Entrance, use the lift well on the left side facing the building. If dropped off by Taxi at the Shopping Centre Entrance, take the escalators up one floor and walk to the back right of the building.

## By MTR

The MTR takes approximately 20 minutes from Central. If coming from the Airport, take the Airport Express to Tsing Yi and change to a taxi or the MTR from there. The Metroplaza is attached to Kwai Fong MTR. The lift to the office is located on Level 2 of the Metroplaza Shopping Centre. If exiting the MTR from Central, take the footbridge at the same level as the train platform and go down one level on the escalators, following the signs to "Office Towers", then walk to the back right of the building.